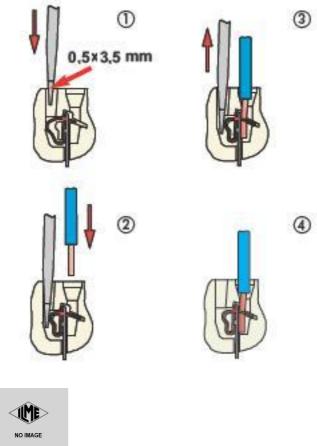

The information and the dimensions contained are not binding and may be changed without prior notice. The drawing's dimensions are in mm.

> Print Date 25/06/2014 Page 2

Notes

inserts for section conductors:
0.14 - 2.5 mm2 - AWG 26 - 14
conductors stripping lenght: 9...11 mm