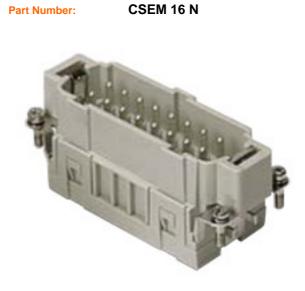

## **Product Sheet**

| Family                  | inserts                                                                          |
|-------------------------|----------------------------------------------------------------------------------|
| Version                 | spring terminal connections                                                      |
| Series                  | CSE                                                                              |
| Product type            | with male contacts                                                               |
| Model                   | male insert                                                                      |
| Reference standard      | EN 61984 (2001-11)                                                               |
| Contact type            | silver plated                                                                    |
| No. of poles            | 32 poles + (16 poles + (16 ), No. 17 - 32)                                       |
| Voltage (V)             | 500V                                                                             |
| Current (A)             | 16A (A.C./D.C.)                                                                  |
| Wire section            | 0,14mm² - 2,5mm²                                                                 |
| Awg size                | 26 - 14                                                                          |
| Quality mark            | RU <sup>®</sup> 600V @ @ GOST @                                                  |
| IP degree of protection | IP20 degree of protection without enclosure, IP65/IP66 with enclosure (EN 60529) |

CSEF/M 16 N inserts:

- characteristics according to EN 61984:
  - (16A 500V 6kV 3)
  - (16A 400/690V 6kV 2)
- rated voltage according to UL/CSA: 600V
- insulation resistance: > 10 GOhm
- ambient temperature limit: -40 °C ... +125 °C
- are made of self-extinguishing thermoplastic resin UL 94 V0
- mechanical life: > 500 cycles
- contact resistance: < 3 mOhm
- enclosures:size "77.62":
- C-TYPE IP65/IP66
- W-YPE aggressive environments